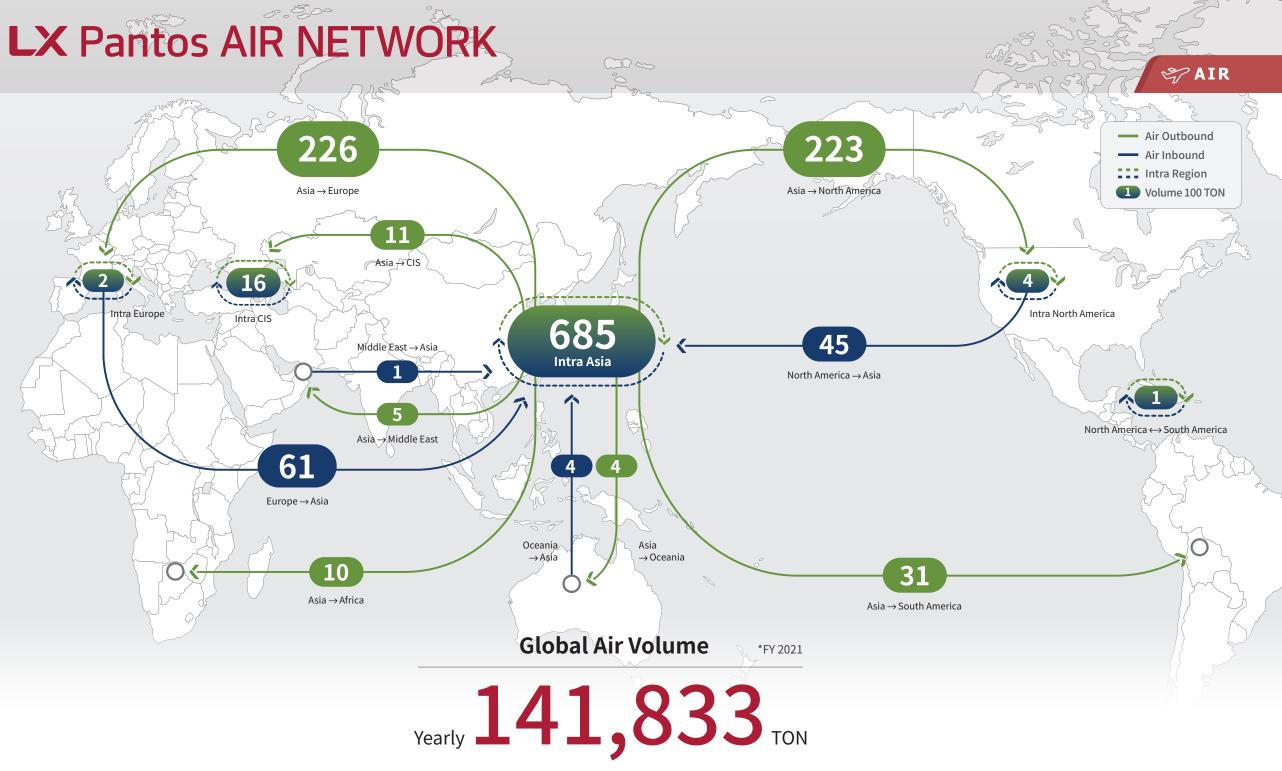

Our global air experts cover every corner of the world, consistently enhancing our customer satisfaction through competitive pricing and optimized solution.

/ LX Pantos AIR SERVICE MAKES DIFFERENCE

No.1 Air Volume in Korea Yearly **140,000** TON

40<sub>Countries</sub> 360<sub>Networks</sub>

**Global Air Operation Capability** Over **1,700** Air customers